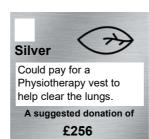

#### **Further information**

- The engraving is arranged by the West Midlands Adult Cystic Fibrosis Centre.
   Inscriptions are carried out by us in one font only and are restricted to 22 characters including spaces.
- Leaves will be installed on either 1st July /1st January and taken down on 30th June /31st December each year and displayed for a 12 month period. Supporters will be contacted one month prior to the leaf being taken down to ask if a further year of display is preferred for the renewal donation. If you do not want to renew your donation, your leaf will be returned to you as a keep sake.
- Leaves are limited to 320 at any one time. If a request is made for a leaf and there
  is no availability you will be informed immediately and will be advised of the next
  possible installation date.
- West Midlands Adult Cystic Fibrosis Centre has the right to decline any donation or choice of wording for inscription. Advertising, websites details, political or religious. messages and inappropriate language of any kind will be declined.

#### Your Tree of Life donation

You can download an order for a leaf, apple or character at:

www.heartlandscf/treeoflife or complete the form below and return it to:

The CF Centre Manager - Tree of Life (Ward 26)

Birmingham Heartlands Hospital

Birmingham B9 5SS

Our work is voluntary and every single penny donated goes to the CF Centre for the direct benefit of our patients and their families. Please tick your leaf choice or amount In the white box below: