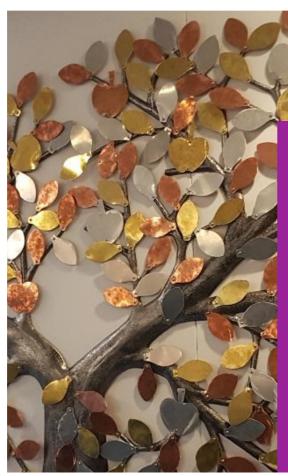

## The Marc Mulvale Tree of Life

The West Midlands Adult Cystic Fibrosis Centre, at NHS Heartlands Hospital Birmingham, has recently been very kindly donated a spectacular 'Tree of Life' to help raise funds for our CF Centre and improve facilities for our many patients.

Please consider dedicating either a leaf, apple or character, in celebration or recognition and help support our charity:

Heartlands
Cystic Fibrosis
Centre.

Can you help encourage our tree to blossom?

Our unique tree has over 320 leaves attached to it and sits proudly in the main reception area of our CF Centre. The tree enables businesses and private individuals to purchase a leaf and show their support for our patients, past and present, the dedicated CF medical teams and recognise the courage and strength demonstrated each day battling Cystic Fibrosis. The tree will also provide essential income for our charity for years to come.

Special apples and characters can be purchased on request.

The Marc Mulvale Tree of Life was designed by Jessica Ankrett, one of our patients, kindly crafted and donated by renowned blacksmith Stephen McRae and organised by the Mulvale family.