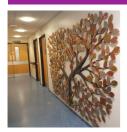

## The Marc Mulvale Tree of Life

The West Midlands Adult Cystic Fibrosis Centre, at NHS Heartlands Hospital Birmingham, has recently been very kindly donated a spectacular 'Tree of Life' to help raise funds for our CF Centre and improve facilities for our many patients.

Please consider dedicating either a leaf, apple or character, in celebration or recognition and help support our charity:

Heartlands
Cystic Fibrosis
Centre.

Can you help encourage our tree to blossom?

Our unique tree has over 320 leaves attached to it and sits proudly in the main reception area of our CF Centre. The tree enables businesses and private individuals to purchase a leaf and show their support for our patients, past and present, the dedicated CF medical teams and recognise the courage and strength demonstrated each day battling Cystic Fibrosis. The tree will also provide essential income for our charity for years to come.